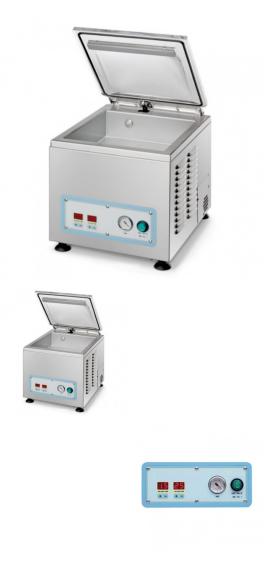

## LA MINERVA 3/4 HP VACUUM PACKAGING MACHINE (PACK 6)

Professional machines for medium-scale use. To vacuum pack a large variety of food and other materials that suffer when in contact with the air, in order to extend their period of preservation. Strong, reliable, fast, easy to use and to clean!

To improve customer service in food retail and in the catering.

An excellent relationship between price and performance!

Descrption:

- Body and chamber made of stainless steel
- Supplied with filling surfaces
- Very strong round shaped lid made of transparent methacrylate, with blocking system
- Sealing bar on the pistons, easy to remove for cleaning, no loose electric cables
- Timer and sealing time with digital controls
- Low voltage controls (24 V)

Specification:

- Sealing bar: 270 mm
- Pump suppliedge: 6 mc/h.
- Opzional pump: 8 mc/h.
- Busch pump: 6 mc/h.
- Dimension: 360 x 430 x 410 mm
- Chamber: 300 x 325 x 95+45h mm
- Power: 500 W / 0.7 HP
- Weight: 34 kg