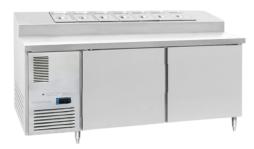

## **Crystal Ice 2 Doors Sandwich Refrigerator**

Brand? Crystal Ice Mode? SR12H0 Availability? Pls contact our customer service

Rating: Not Rated Yet

Price

Sales price \$23,000.00

Discount

1-4 Weeks

Ask a question about this product

## Description

Digital display controller located behind the panel for better protection, Optional flat type ingredient rail for holding gastronorm pan, patch lock system for all standard model (optional key lock available)

DIMENSION: 1.35 x 0.65 x 0.86 M/H

VOLTAGE: 220V SPN,50Hz

1 / 2

POWER: 550W

SPECIFICATION: TEMP.: 0 ~ +15?,DEFAULT+2?