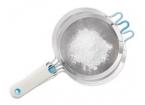

## JOSEPH JOSEPH SHAKE-IT™ SIEVE

??? Joseph Joseph ??? JJ-OT-SIS-72 ????? ???

1 / 2

| ??: ????                                                                                                                                                                                                                                                  |
|-----------------------------------------------------------------------------------------------------------------------------------------------------------------------------------------------------------------------------------------------------------|
| <b>??</b><br>?? \$218.00                                                                                                                                                                                                                                  |
| ??                                                                                                                                                                                                                                                        |
| <u>?????????</u>                                                                                                                                                                                                                                          |
| ???JOSEPH JOSEPH                                                                                                                                                                                                                                          |
|                                                                                                                                                                                                                                                           |
|                                                                                                                                                                                                                                                           |
|                                                                                                                                                                                                                                                           |
| ??                                                                                                                                                                                                                                                        |
| SELF-TAPPING SIEVE                                                                                                                                                                                                                                        |
| As you shake, the sieve handle of Shake-It™ gently rocks from side-to-side in your hand, stopping sharply as soon as it reaches its furthest point, cleverly simulating the process of tapping the sieve with your other hand, causing the flour to fall. |
| Some recipes benefit from flour being sifted and mixed at the same time, this ingenious sieve ensures one hand is free for stirring and folding as you sift.                                                                                              |
| It features a fine stainless steel mesh and the handle can be removed for easy cleaning.                                                                                                                                                                  |
|                                                                                                                                                                                                                                                           |
| .0                                                                                                                                                                                                                                                        |
| SHAKE-IT™ GENTLY ROCKS FROM SIDE-TO-SIDE IN YOUR HAND                                                                                                                                                                                                     |
| STARE IT SERVET ROOKS TROWN SIDE TO SIDE IN TOOK TARD                                                                                                                                                                                                     |
|                                                                                                                                                                                                                                                           |
|                                                                                                                                                                                                                                                           |
| HANDLE REMOVES FOR EASY CLEANING                                                                                                                                                                                                                          |
|                                                                                                                                                                                                                                                           |
|                                                                                                                                                                                                                                                           |
| ??                                                                                                                                                                                                                                                        |
| ????????                                                                                                                                                                                                                                                  |
|                                                                                                                                                                                                                                                           |
|                                                                                                                                                                                                                                                           |
|                                                                                                                                                                                                                                                           |
|                                                                                                                                                                                                                                                           |