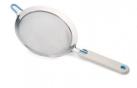

## JOSEPH JOSEPH SHAKE-IT™ SIEVE

??? Joseph Joseph ??? JJ-OT-SIS-72 ????? ???

1 / 2

| ??: ????                                                                                                                                                                                                                                                  |
|-----------------------------------------------------------------------------------------------------------------------------------------------------------------------------------------------------------------------------------------------------------|
| <b>??</b><br>?? \$218.00                                                                                                                                                                                                                                  |
| ??                                                                                                                                                                                                                                                        |
| <u>?????????</u>                                                                                                                                                                                                                                          |
| ???JOSEPH JOSEPH                                                                                                                                                                                                                                          |
|                                                                                                                                                                                                                                                           |
|                                                                                                                                                                                                                                                           |
|                                                                                                                                                                                                                                                           |
| ??                                                                                                                                                                                                                                                        |
| SELF-TAPPING SIEVE                                                                                                                                                                                                                                        |
| As you shake, the sieve handle of Shake-It™ gently rocks from side-to-side in your hand, stopping sharply as soon as it reaches its furthest point, cleverly simulating the process of tapping the sieve with your other hand, causing the flour to fall. |
| Some recipes benefit from flour being sifted and mixed at the same time, this ingenious sieve ensures one hand is free for stirring and folding as you sift.                                                                                              |
| It features a fine stainless steel mesh and the handle can be removed for easy cleaning.                                                                                                                                                                  |
|                                                                                                                                                                                                                                                           |
| .0                                                                                                                                                                                                                                                        |
| SHAKE-IT™ GENTLY ROCKS FROM SIDE-TO-SIDE IN YOUR HAND                                                                                                                                                                                                     |
| STARE IT SERVET ROOKS TROWN SIDE TO SIDE IN TOOK TARD                                                                                                                                                                                                     |
|                                                                                                                                                                                                                                                           |
|                                                                                                                                                                                                                                                           |
| HANDLE REMOVES FOR EASY CLEANING                                                                                                                                                                                                                          |
|                                                                                                                                                                                                                                                           |
|                                                                                                                                                                                                                                                           |
| ??                                                                                                                                                                                                                                                        |
| ????????                                                                                                                                                                                                                                                  |
|                                                                                                                                                                                                                                                           |
|                                                                                                                                                                                                                                                           |
|                                                                                                                                                                                                                                                           |
|                                                                                                                                                                                                                                                           |