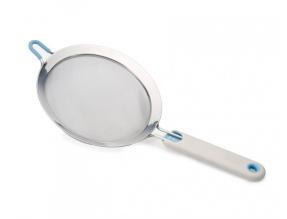

## JOSEPH JOSEPH SHAKE-IT™ SIEVE

??? Joseph Joseph ??? JJ-OT-SIS-72 ????? ???

1 / 2

| ??: ????                                                                                                                                                                                                                                                  |
|-----------------------------------------------------------------------------------------------------------------------------------------------------------------------------------------------------------------------------------------------------------|
| <b>??</b><br>?? \$218.00                                                                                                                                                                                                                                  |
| ??                                                                                                                                                                                                                                                        |
| <u>?????????</u>                                                                                                                                                                                                                                          |
| ???JOSEPH JOSEPH                                                                                                                                                                                                                                          |
|                                                                                                                                                                                                                                                           |
|                                                                                                                                                                                                                                                           |
|                                                                                                                                                                                                                                                           |
| ??                                                                                                                                                                                                                                                        |
| SELF-TAPPING SIEVE                                                                                                                                                                                                                                        |
| As you shake, the sieve handle of Shake-It™ gently rocks from side-to-side in your hand, stopping sharply as soon as it reaches its furthest point, cleverly simulating the process of tapping the sieve with your other hand, causing the flour to fall. |
| Some recipes benefit from flour being sifted and mixed at the same time, this ingenious sieve ensures one hand is free for stirring and folding as you sift.                                                                                              |
| It features a fine stainless steel mesh and the handle can be removed for easy cleaning.                                                                                                                                                                  |
|                                                                                                                                                                                                                                                           |
| .0                                                                                                                                                                                                                                                        |
| SHAKE-IT™ GENTLY ROCKS FROM SIDE-TO-SIDE IN YOUR HAND                                                                                                                                                                                                     |
| STARE IT SERVET ROOKS TROWN SIDE TO SIDE IN TOOK TARD                                                                                                                                                                                                     |
|                                                                                                                                                                                                                                                           |
|                                                                                                                                                                                                                                                           |
| HANDLE REMOVES FOR EASY CLEANING                                                                                                                                                                                                                          |
|                                                                                                                                                                                                                                                           |
|                                                                                                                                                                                                                                                           |
| ??                                                                                                                                                                                                                                                        |
| ????????                                                                                                                                                                                                                                                  |
|                                                                                                                                                                                                                                                           |
|                                                                                                                                                                                                                                                           |
|                                                                                                                                                                                                                                                           |
|                                                                                                                                                                                                                                                           |