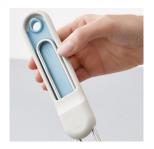

## JOSEPH JOSEPH SHAKE-IT™ SIEVE

??? Joseph Joseph ??? JJ-OT-SIS-72 ????? ???

1 / 2

| ??: ????                                                                                                                                                                                                                                                  |
|-----------------------------------------------------------------------------------------------------------------------------------------------------------------------------------------------------------------------------------------------------------|
| <b>??</b><br>?? \$218.00                                                                                                                                                                                                                                  |
| ??                                                                                                                                                                                                                                                        |
| <u>?????????</u>                                                                                                                                                                                                                                          |
| ???JOSEPH JOSEPH                                                                                                                                                                                                                                          |
|                                                                                                                                                                                                                                                           |
|                                                                                                                                                                                                                                                           |
|                                                                                                                                                                                                                                                           |
| ??                                                                                                                                                                                                                                                        |
| SELF-TAPPING SIEVE                                                                                                                                                                                                                                        |
| As you shake, the sieve handle of Shake-It™ gently rocks from side-to-side in your hand, stopping sharply as soon as it reaches its furthest point, cleverly simulating the process of tapping the sieve with your other hand, causing the flour to fall. |
| Some recipes benefit from flour being sifted and mixed at the same time, this ingenious sieve ensures one hand is free for stirring and folding as you sift.                                                                                              |
| It features a fine stainless steel mesh and the handle can be removed for easy cleaning.                                                                                                                                                                  |
|                                                                                                                                                                                                                                                           |
| .0                                                                                                                                                                                                                                                        |
| SHAKE-IT™ GENTLY ROCKS FROM SIDE-TO-SIDE IN YOUR HAND                                                                                                                                                                                                     |
| STARE IT SERVET ROOKS TROWN SIDE TO SIDE IN TOOK TARD                                                                                                                                                                                                     |
|                                                                                                                                                                                                                                                           |
|                                                                                                                                                                                                                                                           |
| HANDLE REMOVES FOR EASY CLEANING                                                                                                                                                                                                                          |
|                                                                                                                                                                                                                                                           |
|                                                                                                                                                                                                                                                           |
| ??                                                                                                                                                                                                                                                        |
| ????????                                                                                                                                                                                                                                                  |
|                                                                                                                                                                                                                                                           |
|                                                                                                                                                                                                                                                           |
|                                                                                                                                                                                                                                                           |
|                                                                                                                                                                                                                                                           |