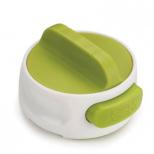

## JOSEPH JOSEPH CAN-DO TIN OPENER

| ~~~ |        |        | 000 | 1100       | OTO -     |         | ~~~ |
|-----|--------|--------|-----|------------|-----------|---------|-----|
| 777 | JOSENN | JOSEPH | 777 | .l.l-( )P- | ·(: ()-54 | 4 ????? | 777 |
|     |        |        |     |            |           |         |     |

## COMPACT CAN OPENER

Forget conventional can openers, Can-Do™ attaches itself to the can lid simply by using the easy-twist handle and locks in place so that all you have to do is keep twisting to open.