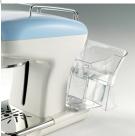

## **Special Features:**

- Removable tank
- Filter holder with 2-cup powder coffee filter
- Dual-function filter for 1-cup powder coffee and pod
- · Removable drip tray
- · Stainless steel cup holder
- Standby function
- Milk frother

## **Product Specifications:**

Power: 900 WPression: 15 bar

• Tank capacity: 0.9 L

• Dimensions: L 23 x W 28 x H 31 cm

• Weight: 3.69 kg

• Manufacturer Warranty: 1 year