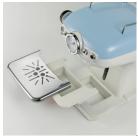

## **Special Features:**

- Removable tank
- Filter holder with 2-cup powder coffee filter
- Dual-function filter for 1-cup powder coffee and pod
- · Removable drip tray
- · Stainless steel cup holder
- Standby function
- Milk frother