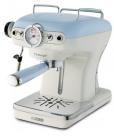

#### Description

Espresso machine with an elegant and stylish design, in vintage style, enriched with precious pastel colours details with metallic finishes.

With its 900W power, 15 bar pression, filter holder for pods and powder (1 and 2 cups), removable cup holder and drip tray, lets you prepare coffee and cappuccino at home, intense and creamy like the ones you can taste in a bar.

## **Special Features:**

- Removable tank
- Filter holder with 2-cup powder coffee filter
- Dual-function filter for 1-cup powder coffee and pod
- · Removable drip tray
- · Stainless steel cup holder
- Standby function
- Milk frother

## **Product Specifications:**

Power: 900 WPression: 15 bar

• Tank capacity: 0.9 L

• Dimensions: L 23 x W 28 x H 31 cm

• Weight: 3.69 kg

• Manufacturer Warranty: 1 year