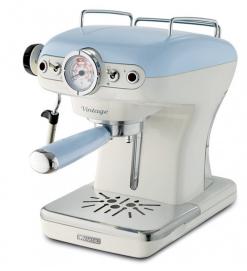

#### Description

Espresso machine with an elegant and stylish design, in vintage style, enriched with precious pastel colours details with metallic finishes.

With its 900W power, 15 bar pression, filter holder for pods and powder (1 and 2 cups), removable cup holder and drip tray, lets you prepare coffee and cappuccino at home, intense and creamy like the ones you can taste in a bar.

## **Special Features:**

- Removable tank
- Filter holder with 2-cup powder coffee filter
- Dual-function filter for 1-cup powder coffee and pod
- · Removable drip tray
- · Stainless steel cup holder
- Standby function
- Milk frother

## **Product Specifications:**

Power: 900 WPression: 15 bar

• Tank capacity: 0.9 L

• Dimensions: L 23 x W 28 x H 31 cm

• Weight: 3.69 kg

• Manufacturer Warranty: 1 year