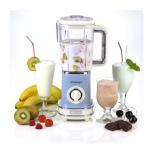

### Description

Vintage blender, 500W of power for fast and homogeneous smoothies; the 1.5L graduated cup can be turned upside down on the product making it easy to store and also suitable for smaller spaces.

The 6 stainless steel blades are perfect for crushing ice and preparing cocktails and cold drinks.

## **Special Features:**

- 2 speeds + Pulse button
- Easy to store Space saving
- 6 Stainless steel blades
- Goblet capacity 1.5 L
- Dishwasher safe graduated jar of plastic
- Non-slip feet
- Double safety system