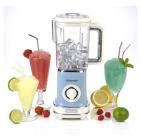

### Description

Vintage blender, 500W of power for fast and homogeneous smoothies; the 1.5L graduated cup can be turned upside down on the product making it easy to store and also suitable for smaller spaces.

The 6 stainless steel blades are perfect for crushing ice and preparing cocktails and cold drinks.

## **Special Features:**

- 2 speeds + Pulse button
- Easy to store Space saving
- 6 Stainless steel blades
- Goblet capacity 1.5 L
- Dishwasher safe graduated jar of plastic
- Non-slip feet
- Double safety system