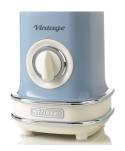

### Description

Vintage blender, 500W of power for fast and homogeneous smoothies; the 1.5L graduated cup can be turned upside down on the product making it easy to store and also suitable for smaller spaces.

The 6 stainless steel blades are perfect for crushing ice and preparing cocktails and cold drinks.

## **Special Features:**

- 2 speeds + Pulse button
- Easy to store Space saving
- 6 Stainless steel blades
- Goblet capacity 1.5 L
- Dishwasher safe graduated jar of plastic
- Non-slip feet
- Double safety system

## **Product Specifications:**

• Power: 500 W

• Dimensions: L 18.5 x W 14 x H 38 cm

• Weight: 1.73 kg

• Manufacturer Warranty: 1 year