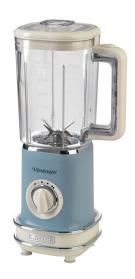

### Description

Vintage blender, 500W of power for fast and homogeneous smoothies; the 1.5L graduated cup can be turned upside down on the product making it easy to store and also suitable for smaller spaces.

The 6 stainless steel blades are perfect for crushing ice and preparing cocktails and cold drinks.

## **Special Features:**

- 2 speeds + Pulse button
- Easy to store Space saving
- 6 Stainless steel blades
- Goblet capacity 1.5 L
- Dishwasher safe graduated jar of plastic
- Non-slip feet
- Double safety system

## **Product Specifications:**

• Power: 500 W

• Dimensions: L 18.5 x W 14 x H 38 cm

• Weight: 1.73 kg

• Manufacturer Warranty: 1 year