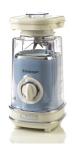

### Description

Vintage blender, 500W of power for fast and homogeneous smoothies; the 1.5L graduated cup can be turned upside down on the product making it easy to store and also suitable for smaller spaces.

The 6 stainless steel blades are perfect for crushing ice and preparing cocktails and cold drinks.

## **Special Features:**

- 2 speeds + Pulse button
- Easy to store Space saving
- 6 Stainless steel blades
- Goblet capacity 1.5 L
- Dishwasher safe graduated jar of plastic
- Non-slip feet
- Double safety system

## **Product Specifications:**

• Power: 500 W

• Dimensions: L 18.5 x W 14 x H 38 cm

• Weight: 1.73 kg

• Manufacturer Warranty: 1 year