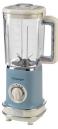

### Description

Vintage blender, 500W of power for fast and homogeneous smoothies; the 1.5L graduated cup can be turned upside down on the product making it easy to store and also suitable for smaller spaces.

The 6 stainless steel blades are perfect for crushing ice and preparing cocktails and cold drinks.

## **Special Features:**

- 2 speeds + Pulse button
- Easy to store Space saving
- 6 Stainless steel blades
- Goblet capacity 1.5 L
- Dishwasher safe graduated jar of plastic
- Non-slip feet
- Double safety system

## **Product Specifications:**

• Power: 500 W

• Dimensions: L 18.5 x W 14 x H 38 cm

• Weight: 1.73 kg

• Manufacturer Warranty: 1 year